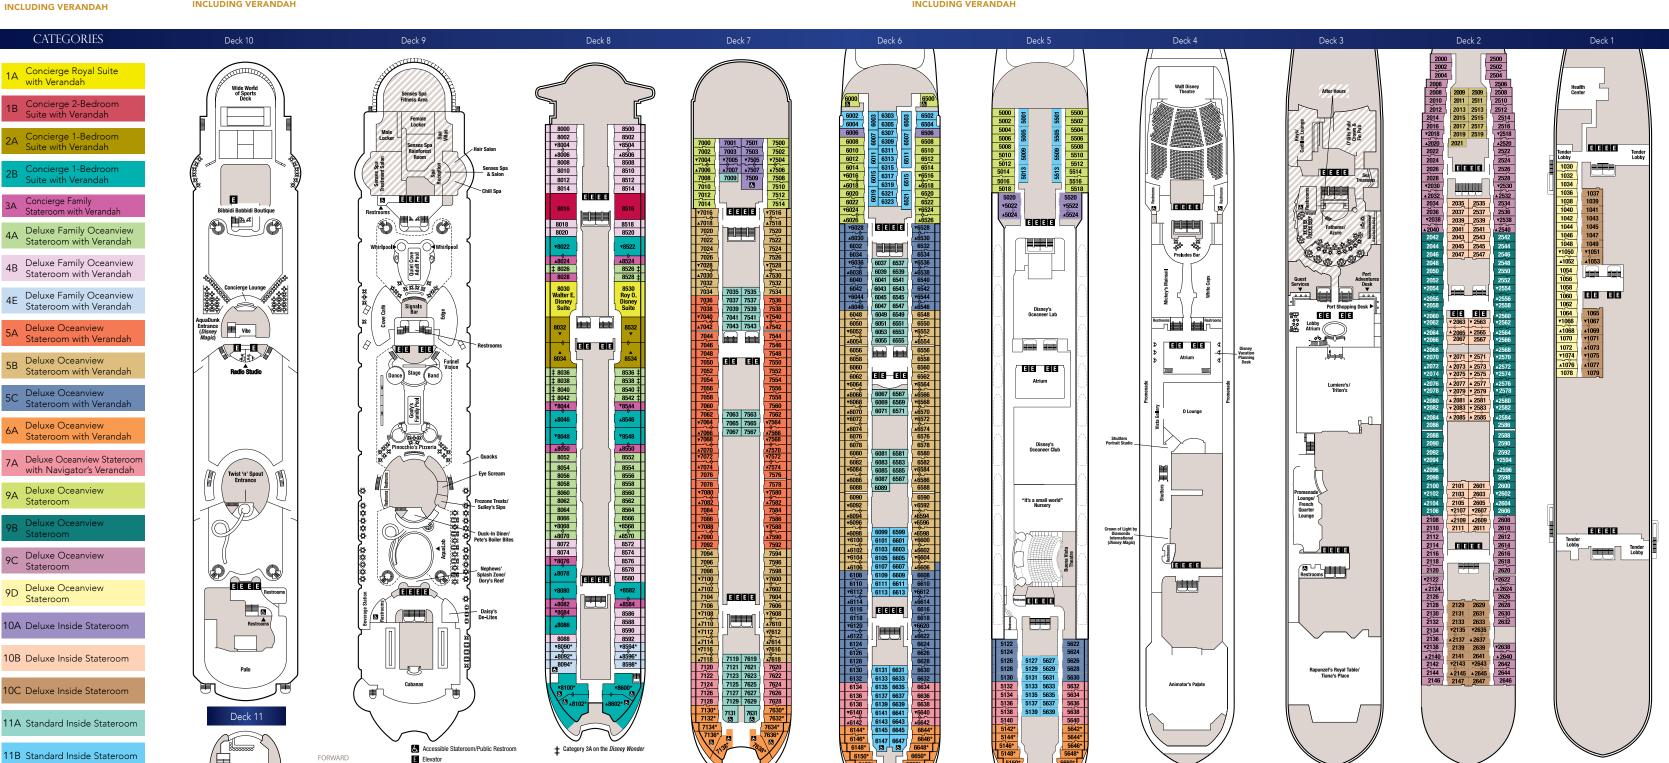

andah.

SLEEPS 3-4 • 268 SQ. FT., INCLUDING VERANDAH



#### DELUXE OCEANVIEW STATEROOM WITH NAVIGATOR'S VERANDAH (Category 7)

Queen-size bed, single convertible sofa, privacy divider, split bath, enclosed private verandah with limited views.

SLEEPS 3 • 268 SQ. FT., INCLUDING VERANDAH



# DELUXE OCEANVIEW STATEROOM (Category 9) Queen-size bed, single DELUXE INSIDE STATEROOM (Category 10) Queen-size bed, single

convertible sofa, pull-down
upper berth (in some), privacy
divider, split bath, window view.

SLEEPS 3-4 • 214 SQ. FT.

convertible sofa, pull-down
upper berth (in some), privacy
divider, split bath.

SLEEPS 4 • 214 SQ. FT.



STANDARD INSIDE (Category 11) Queen-size bed, single convertible sofa, pull-down upper berth (in some), privacy

divider, bath.

SLEEPS 3-4 • 184 SQ. FT.



11C Standard Inside Stateroom