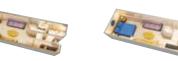

#### CONCIERGE FAMILY OCEANVIEW STATEROOM WITH VERANDAH (Category 3)

Queen-size bed, single convertible sofa, pull-down upper berth (in most), privacy divider, split bath, private verandah.

SLEEPS 5 • 304 SQ. FT., SLEEPS 5 • 304 SQ. FT.
INCLUDING VERANDAH INCLUDING VERANDAH

## DELUXE FAMILY OCEANVIEW STATEROOM WITH VERANDAH (Category 4) DELUXE OCEANVIEW STATEROOM WITH VERANDAH (Category 5 and 6)

Queen-size bed, single convertible sofa, pull-down upper berth (in most), privacy divider, split bath, private verandah.

SLEEPS 5 • 304 SQ. FT.,

Queen-size bed, single convertible sofa, pull-down upper berth (in some), privacy divider, split bath, private verandah.

SLEEPS 3-4 • 268 SQ. FT., INCLUDING VERANDAH