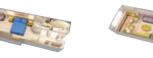

#### CONCIERGE ROYAL SUITE WITH VERANDAH (Category 1A)

Two bedrooms (one with queen-size bed; one with two twin beds and two pull-down upper berths), two and a half bathrooms including whirlpool tubs, living room, media library with wall pull-down bed, dining salon, pantry, wet bar and walk-in closets.

SLEEPS 7 • 1,029 SQ. FT.,