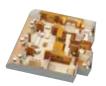

#### CONCIERGE ROYAL SUITE WITH VERANDAH (Category 1A)

Two bedrooms (one with queen-size bed; one with two twin beds and two pull-down upper berths), two and a half bathrooms including whirlpool tubs, living room, media library with wall pull-down bed, dining salon, pantry, wet bar and walk-in closets.

SLEEPS 7 • 1,029 SQ. FT.,